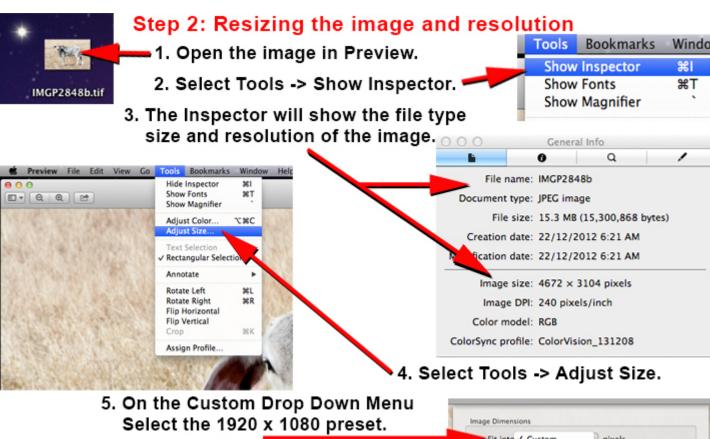

## Preparing EDI Images – with Preview on a MAC For WAAC & NEGV Competitions

CAC CAN INCOME OF THE PROPERTY OF THE PROPERTY

Important: Make and save a copy of your image onto the desktop save your new resized image with a different name! (*This will prevent your original image from being over written*). Required Image Specification: 1920 pixels x 1080 pixels @ 300 DPI (PPI) Resolution

is 300 pixels/inch, or

7. The inspector will now show the image has been resized and has the correct resolution.