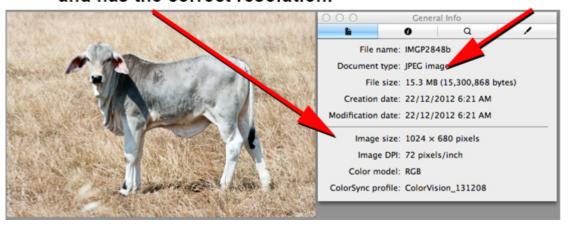

is 300 pixels/inch, or

7. The inspector will now show the image has been resized and has the correct resolution.