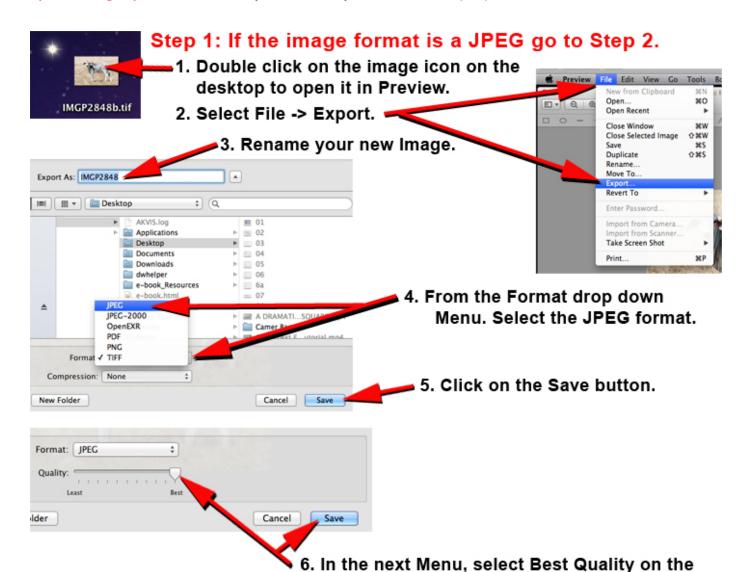

## Preparing EDI Images – with Preview on a MAC For WAAC & NEGV Competitions

CAC CAN INCOME OF THE PROPERTY OF THE PROPERTY

Important: Make and save a copy of your image onto the desktop save your new resized image with a different name! (*This will prevent your original image from being over written*). Required Image Specification: 1920 pixels x 1080 pixels @ 300 DPI (PPI) Resolution