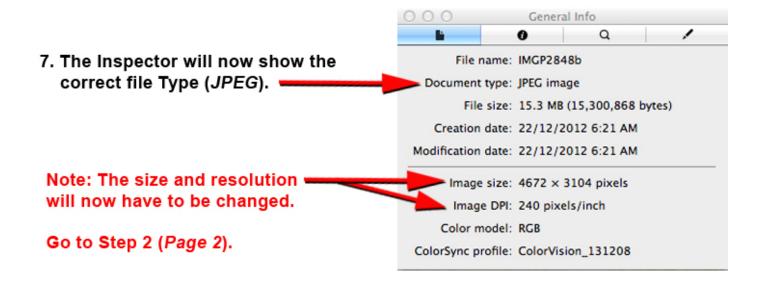

## Preparing EDI Images – with Preview on a MAC For WAAC & NEGV Competitions

CAC CAN INCOME OF THE PROPERTY OF THE PROPERTY

Important: Make and save a copy of your image onto the desktop save your new resized image with a different name! (*This will prevent your original image from being over written*). Required Image Specification: 1920 pixels x 1080 pixels @ 300 DPI (PPI) Resolution