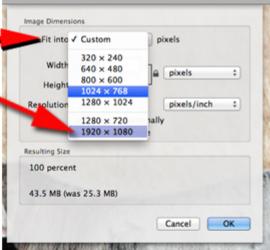

## Preparing EDI Images – with Preview on a MAC For WAAC & NEGV Competitions

CAC CAN INCOME OF THE PROPERTY OF THE PROPERTY

Important: Make and save a copy of your image onto the desktop save your new resized image with a different name! (*This will prevent your original image from being over written*). Required Image Specification: 1920 pixels x 1080 pixels @ 300 DPI (PPI) Resolution

Page 1 of 2

slider and click the Save button.

The Menu box should look like this with the 21.9 × 21.9 percent 2 ticked boxes. 2.8 MB (was 25.3 MB)

enter it.

Fit into: Custom

1 pixels

then click OK.

6. Ensure the Resolution

is 300 pixels/inch, or

7. The inspector will now show the image has been resized and has the correct resolution.